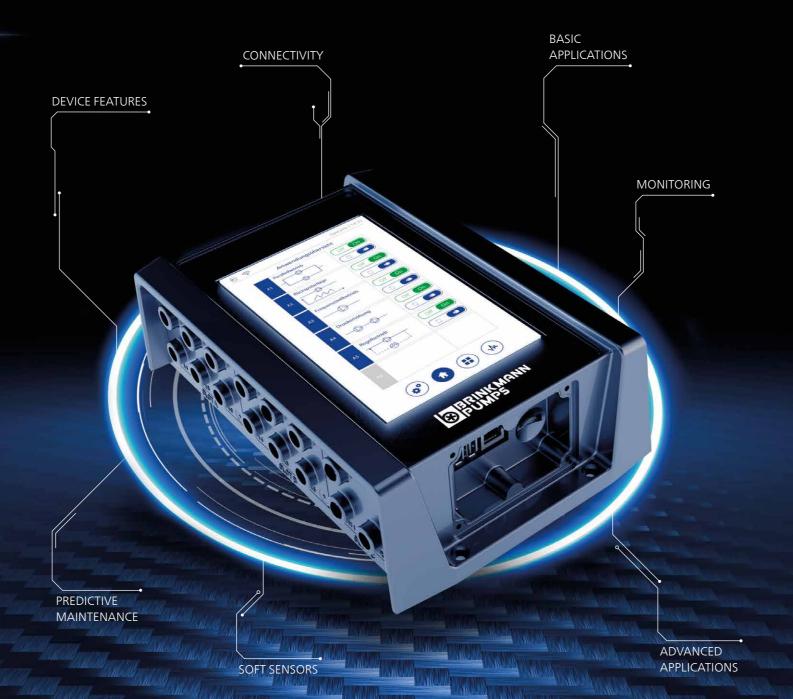

## **DEVICE FEATURES**

- Aluminum housing (modular I/O-concept)
- 7" color display
- Proven M12 connections for sensors and actuators, fast and easy wiring
- No limitations to mounting direction

### PREDICTIVE MAINTENANCE

Smart Data acquisition for practical applications like:

- Wear detection
- Maintenance-planning
- Run-time estimation
- Redundance/control, activation of standby pumps

# **SOFT SENSORS**

- Pressure measurements without pressure sensors
- Flow rate measurements without flow sensors

# CONNECTIVITY

- Fieldbus-connection, Modbus RTU, PROFINET RT
- Ethernet-based communication
- Optional cloud-connection via OPC-UA/MQTT
- Optional Wifi-connection for mobile devices (without separate app)

#### **BASIC APPLICATIONS**

- Plug-and-pump-solution
- Open and closed loop operation
- Operation of 2 pumps in series or up to 6 pumps in parallel
- Level control for pump back systems
- Operation of up to 6 applications in parallel

#### MONITORING

- Long-term logging of various signals (incl. CSV-export)
- Event-logging with clear text user prompts (error display/error correction)
- Logging of operating hours/display of energy consumption (per application and individual pump)
- Oszillograph (up to 8 signals in real-time)

#### ADVANCED APPLICATIONS

bplogic is a smart field device capable of monitoring and controlling valves and other hardware components. It can also be used for control tasks normally executed by the machine tool.